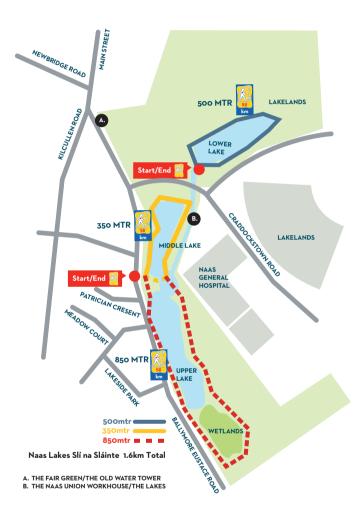

#### Naas Lakes Slí na Sláinte

#### Naas Lakes Slí na Sláinte

The Naas Lakes Slí na Sláinte is 1.6 km in total and incorporates three sections, 500 m, 350 m and 850m. The short distance allows for walker to test their pace over a short period of time but its location also lends itself to cater for the person who prefers a short relaxing walk. The routes proximity to Naas General Hospital also provides an important amenity for hospital staff, patients and visitors.