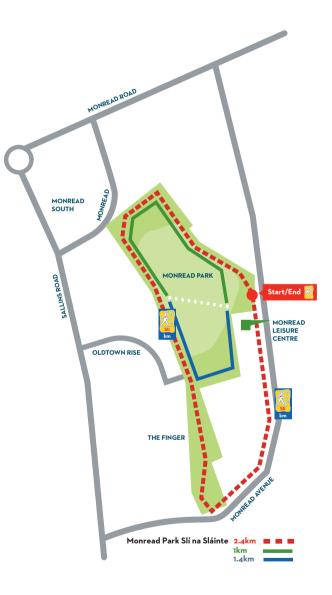

#### Monread Park Slí na Sláinte

The Monread Park Slí na Sláinte is a 2.4 km route encompassing the park, which also incorporates 1.4 km and 1 km sections. As Monread Park is the recreational hub of the 'Monread Triangle' this Slí na Sláinte adds to the importance of this role.